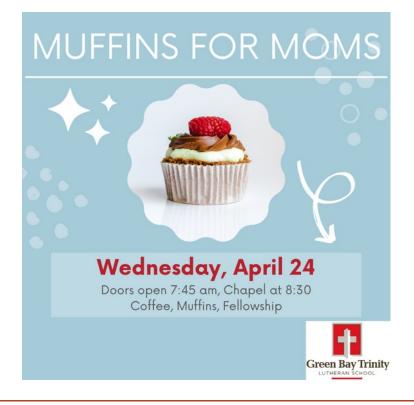

### **Muffins For Moms**

Moms! Wednesday its your day! We want to celebrate and tell you have important you are! Please join us for muffins, coffee, and fellowship starting at 7:45 until chapel at 8:30.

Dads! We need your help to celebrate Moms! Here's a sign up where we can use your help. **Trinity: Muffins with Moms (signupgenius.com)** 