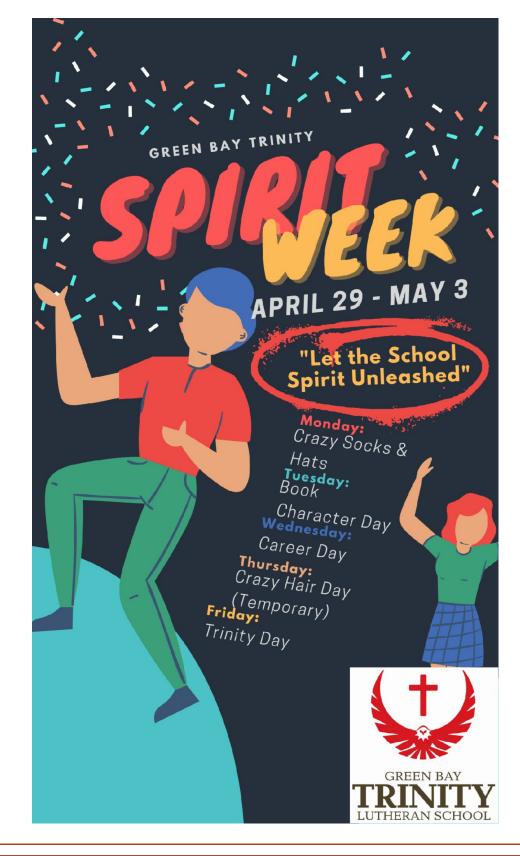

### Spirit Week April 29 - May 3

Student Council has a fun Spirit Week planned for April 29 - May 3. The class with the highest participation will win an ice cream party! It'll be a fun way to celebrate after Trinity completes another accreditation visit.