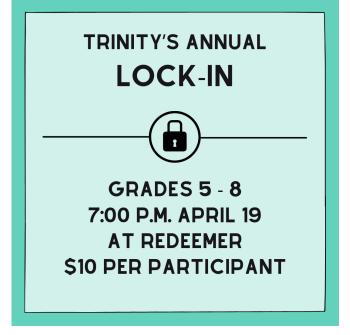

# **Annual Lock-In Tonight**

Tonight, a team from Concordia Mequon will be arriving at Redeemer Lutheran to host an allnight extravaganza. This is commonly known as the Lock-In! No sleeping allowed at this event. Spend all night and morning engaging in scripture and games. Who knows, maybe Mr. Sawyer will stay up all night too! Join the fun on Friday, April 19 starting at 7:00 p.m. It is \$10 per participant. Dinner, snacks, drinks, and slushies are provided to keep them going all through the night! Kellie will take cash, check or charge accounts if your student wants to attend. **Students cannot drop into the event.** Registration closes today at noon.